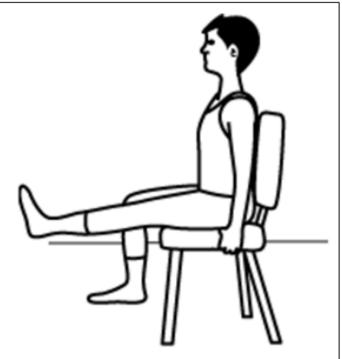

#### Sitting Kicks:

Sit in a sturdy chair. Lift your foot, straightening your knee as much as possible. Try to keep your knees level, as if you were holding a tray on your lap. Hold for 5 seconds. Slowly lower your leg down and relax. Return to the starting position and repeat with opposite leg. Do each leg 3 times.