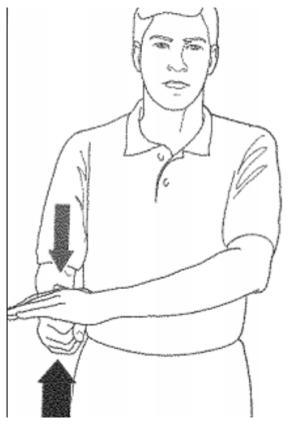

#### **Biceps Curl:**

With your right elbow at your side, use your left hand to provide resistance. Try to move the right forearm up, resisting the movement with your left hand. Hold for 10 seconds. Change arms and follow the instructions for your left arm.

Do each arm 3 times.